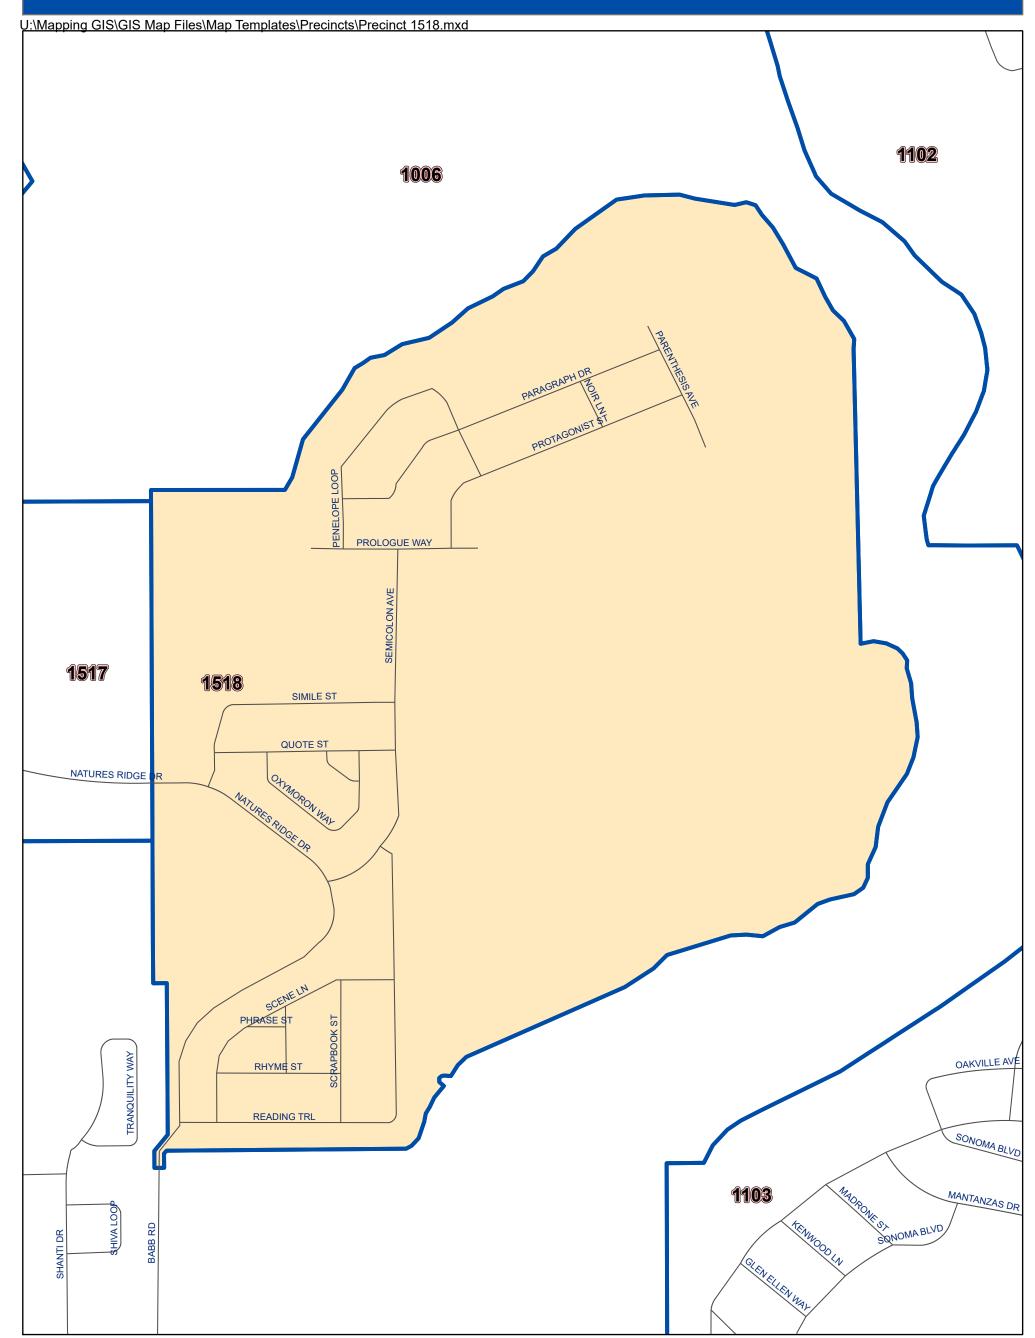

## **Osceola County Voting Precinct 1518**

## POLLING LOCATION NOT SHOWN WITHIN THE BOUNDARY OF THIS PRECINCT

May 2022

DISCLAIMER: Precinct boundaries may not have been modified to include the latest annexations within the cities of Kissimmee and St. Cloud. Any questions as to the precinct boundaries in these areas should be directed to the Osceola County Supervisor of Elections Office.